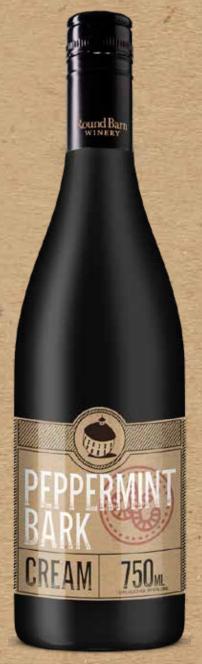

## ABOUT THE WINE

Introducing the newest member of our family – Peppermint Bark! This limited-release cream wine is the perfect winter treat that expertly balances velvety goodness with the rich flavors of a few of our favorite things – peppermint, chocolate, and Round Barn's Cream wines! Whether sipped on by itself, over ice, mixed into a cocktail, or added to morning brew, our Peppermint Bark Cream will keep you warm and cozy all season long!