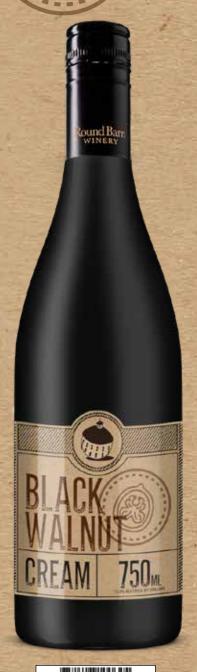

# BLACK WALNUT CREAM DESSERT WINE

# 90 PTS BLEND

A proprietary blend of rich cream, white wine and black walnuts.

#### ABOUT THE WINE

This rich cream wine has a distinct black walnut flavor and a long finish that will have you pouring another glass. You will love the velvety texture with notes of mocha, chocolate, toffee, and espresso, finishing with a black walnut twist - nothing but deliciousness! Black Walnut Cream is fantastic on its own over ice, added to your coffee, in dessert-worthy cocktails, or over ice-cream!