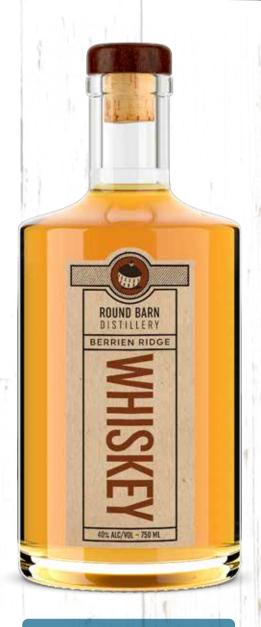

# Berrien Ridge Whiskey

### **Blend**

Malt Whiskey & Bourbon Blend

#### **Statistics**

Alcohol: 40% (80 proof)