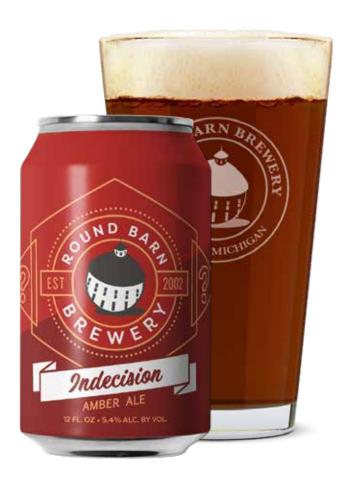

# INDECISION American Amber Ale

YEAR ROUND Packaged & Draft

## **APPEARANCE**

Medium carbonation, tight white head, copper red-brown color.